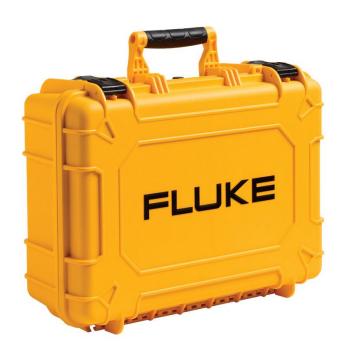

# **CXT1000 Extreme Hard Case**

### Produktoversikt: CXT1000 Extreme Hard Case

The CXT1000 is a hard case that fits all your Fluke test tools and accessories. Configure the diced foam interior to store, protect, and carry your test tools.