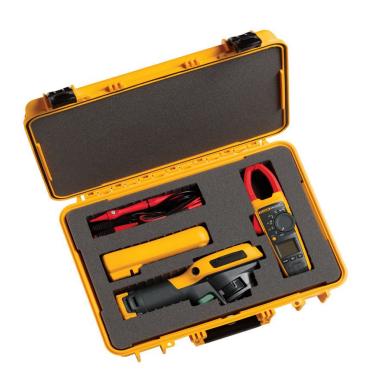

### Produktoversikt: CXT1000 Extreme Hard Case

The CXT1000 is a hard case that fits all your Fluke test tools and accessories. Configure the diced foam interior to store, protect, and carry your test tools.

#### CXT1000

Extreme Hard Case with do-it-yourself custom foam inserts.