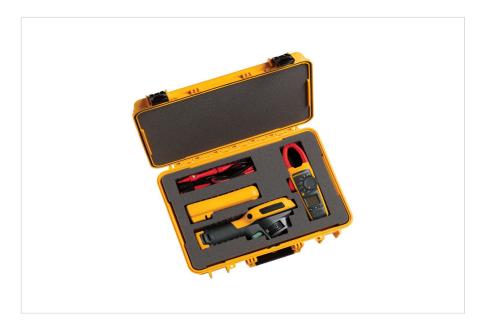

### Produktoversikt: CXT1000 Extreme Hard Case

The CXT1000 is a hard case that fits all your Fluke test tools and accessories. Configure the diced foam interior to store, protect, and carry your test tools.

#### CXT1000

Extreme Hard Case with do-it-yourself custom foam inserts.