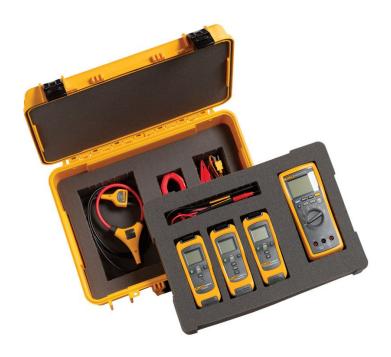

### Produktoversikt: CXT1000 Extreme Hard Case

The CXT1000 is a hard case that fits all your Fluke test tools and accessories. Configure the diced foam interior to store, protect, and carry your test tools.

#### CXT1000

Extreme Hard Case with do-it-yourself custom foam inserts.