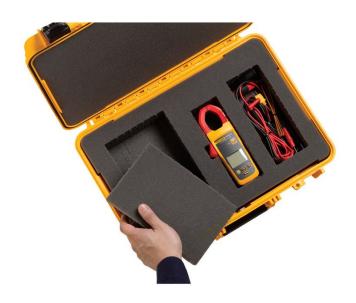

### Produktoversikt: CXT1000 Extreme Hard Case

The CXT1000 is a hard case that fits all your Fluke test tools and accessories. Configure the diced foam interior to store, protect, and carry your test tools.

#### CXT1000

Extreme Hard Case with do-it-yourself custom foam inserts.