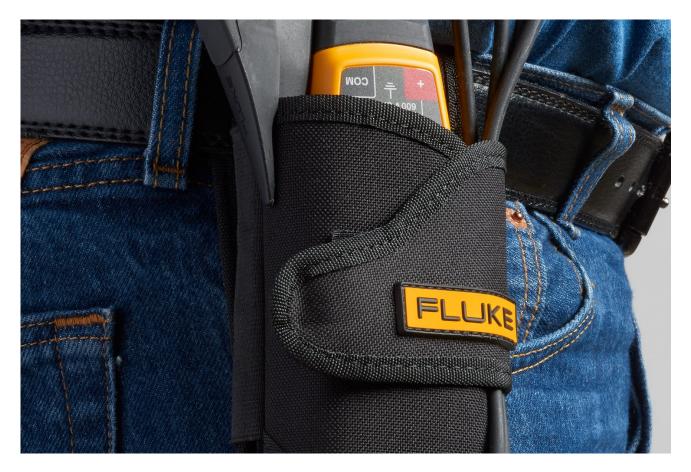

### Product overview: Fluke H-T6 Holster Case

The Fluke H-T6 Holster is a rugged, fabric holster that includes a built-in belt loop so you can keep your T6 within easy reach. The holster also has an additional flap for holding the attached test leads. Is compatible with the  $\underline{\text{T6-600}}$ , the  $\underline{\text{T6-1000}}$ , and  $\underline{\text{T6 PRO}}$  electrical tester models.