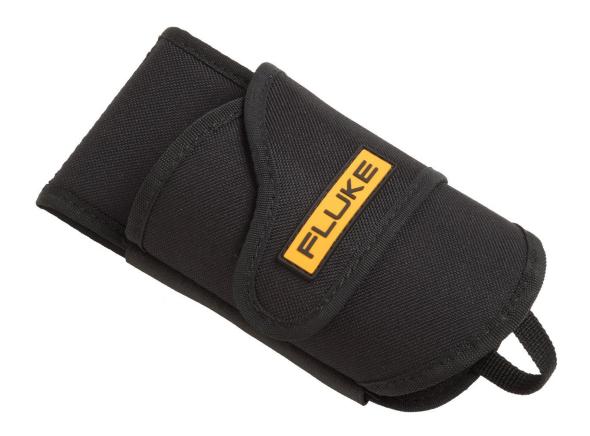

### Product overview: Fluke H-T6 Holster Case

The Fluke H-T6 Holster is a rugged, fabric holster that includes a built-in belt loop so you can keep your T6 within easy reach. The holster also has an additional flap for holding the attached test leads. Is compatible with the  $\underline{\text{T6-600}}$ , the  $\underline{\text{T6-1000}}$ , and  $\underline{\text{T6 PRO}}$  electrical tester models.