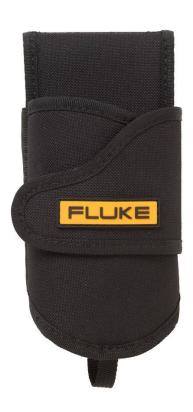

### Product overview: Fluke H-T6 Holster Case

The Fluke H-T6 Holster is a rugged, fabric holster that includes a built-in belt loop so you can keep your T6 within easy reach. The holster also has an additional flap for holding the attached test leads. Is compatible with the  $\underline{\text{T6-600}}$ , the  $\underline{\text{T6-1000}}$ , and  $\underline{\text{T6 PRO}}$  electrical tester models.