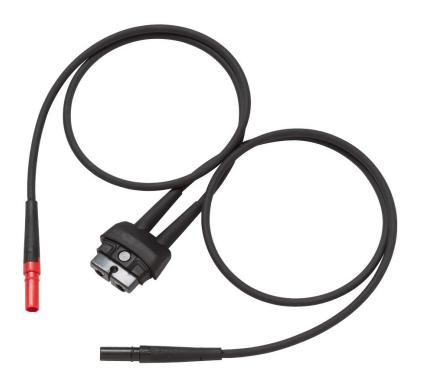

## Fluke T5 RLS Replacement Test Lead Set for T5-600 and T5-1000

Product overview: Fluke T5 RLS Replacement Test Lead Set for T5-600 and T5-1000

T5-RLS, Replacement Test Leads For Fluke T5-1000 or T5-600 Voltage, Continuity and Current Testers